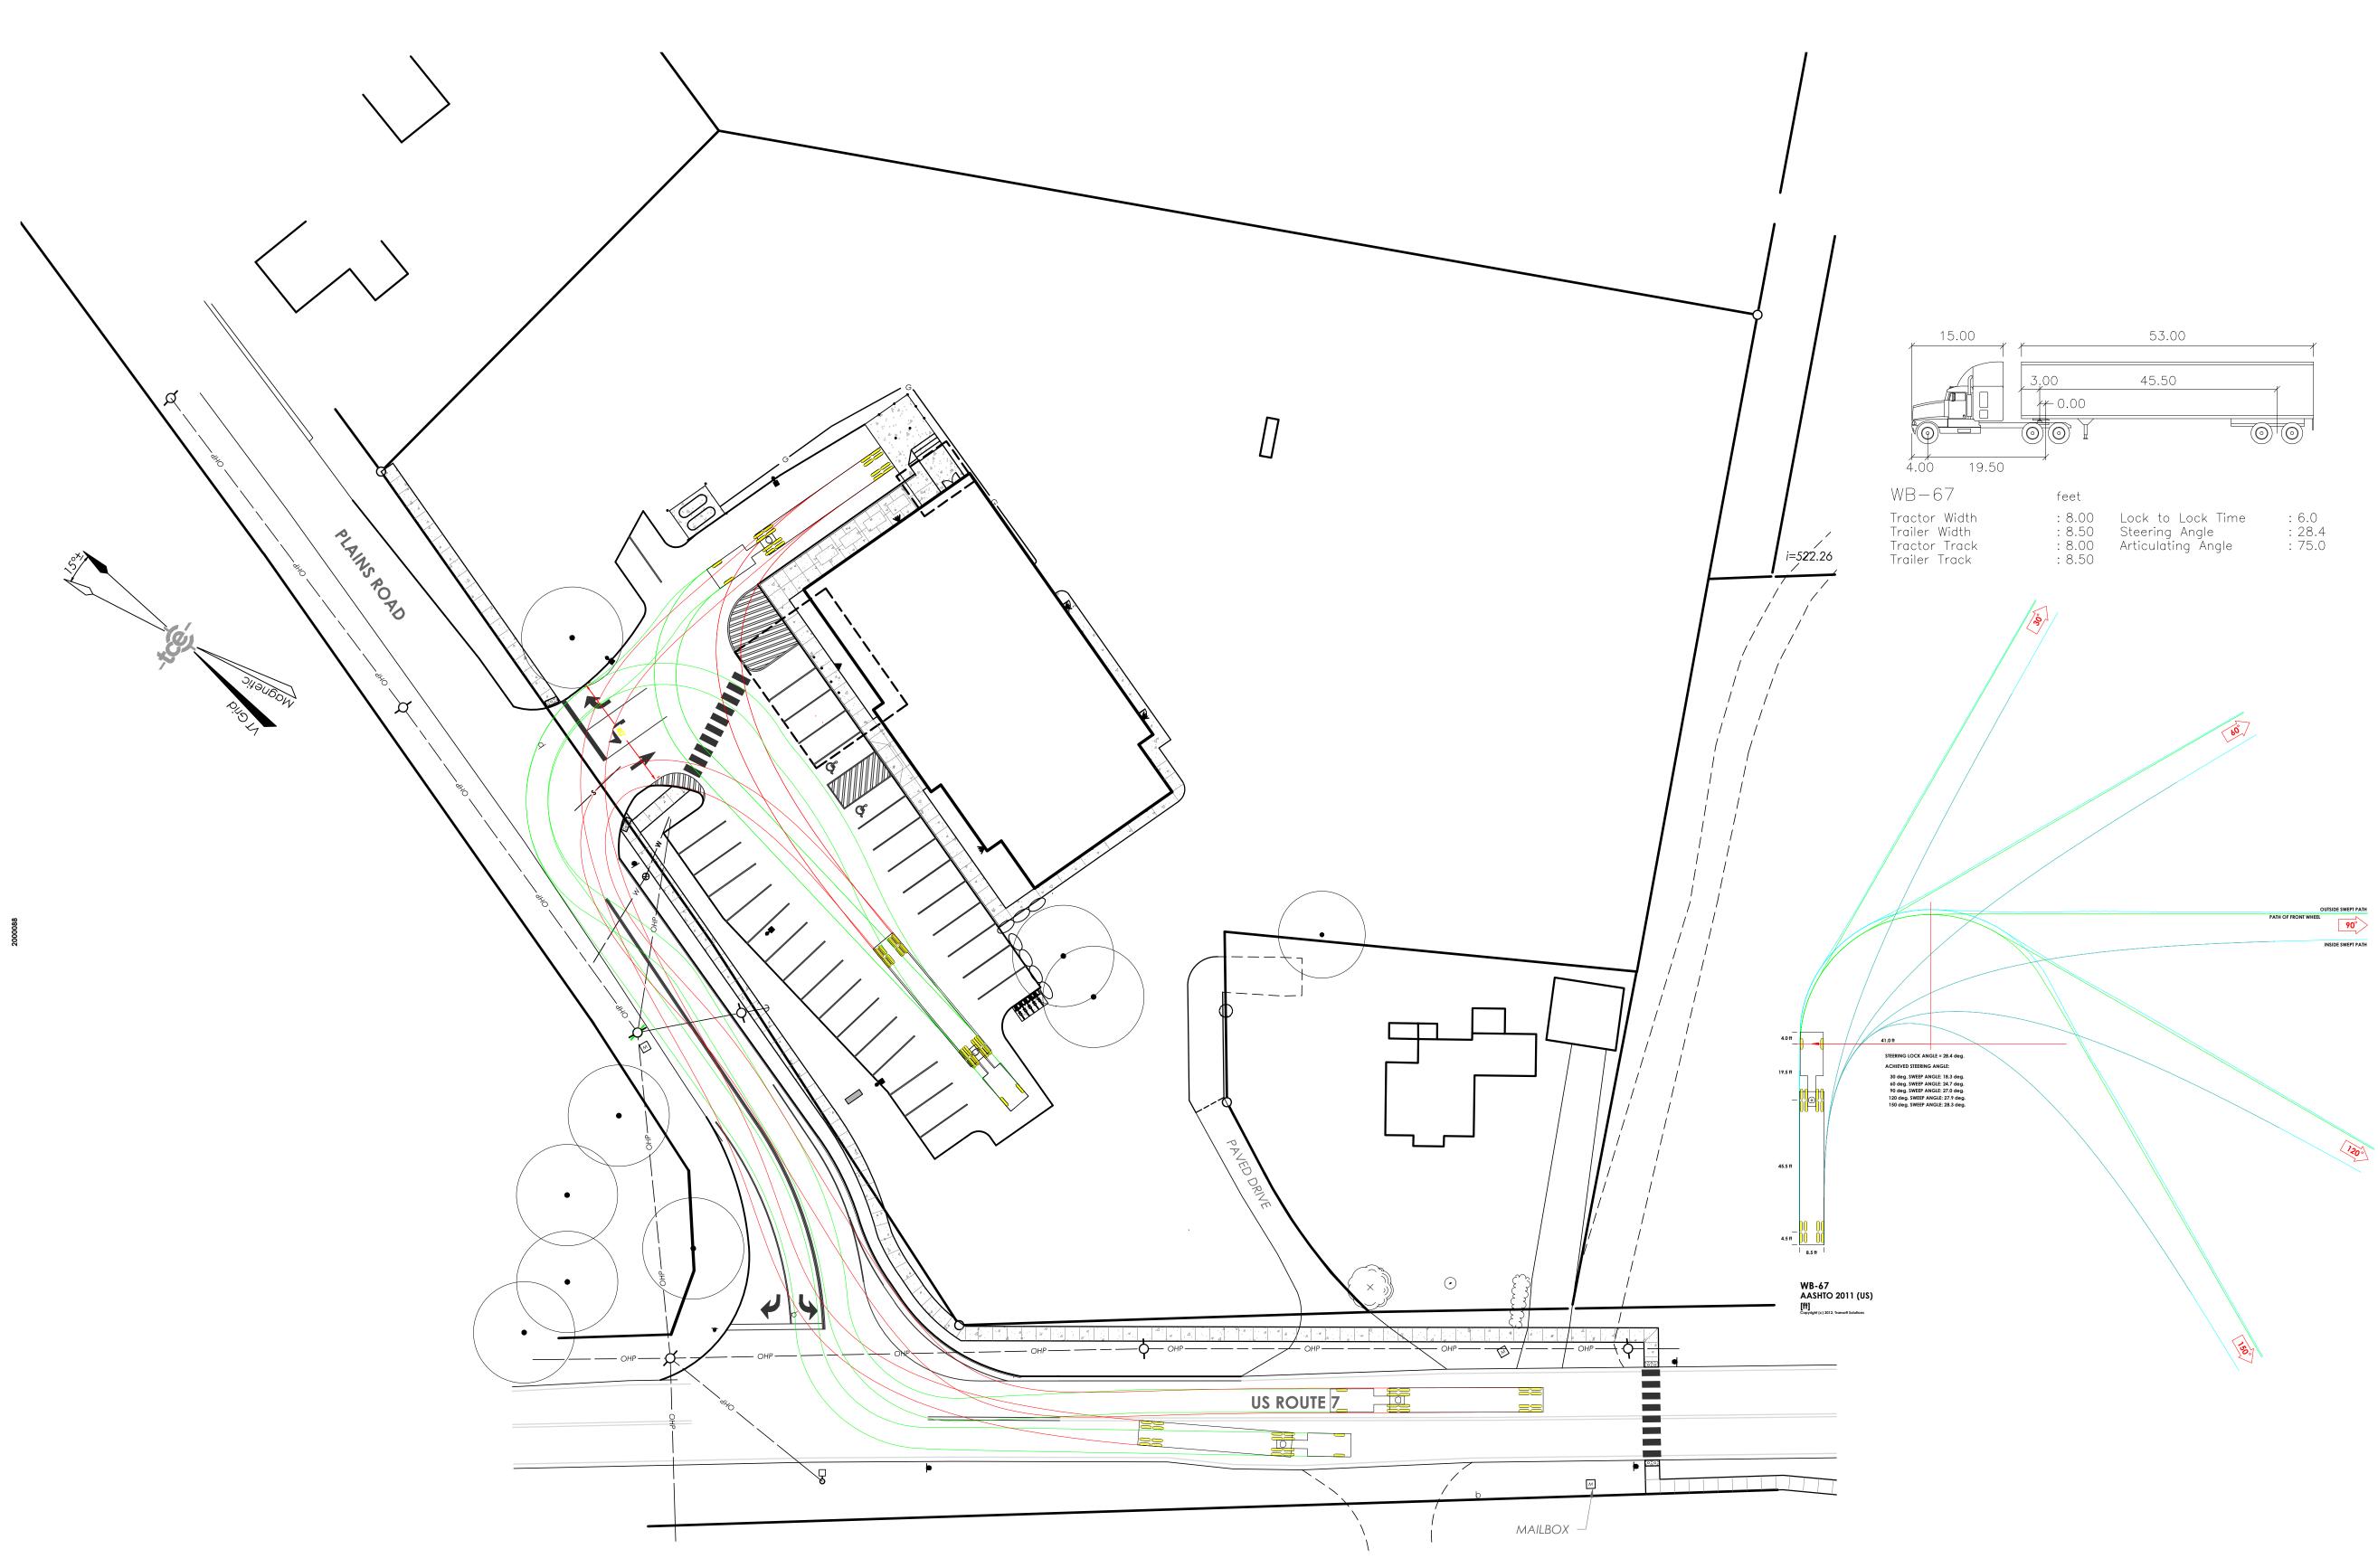

## Internal Circulation Plan From South

| Date:             | 11/08/2018 |
|-------------------|------------|
| Scale:            | 1" = 30'   |
| Project Number:   | 16-021     |
| Drawn By:         | RMP        |
| Project Engineer: | AAD        |
| Approved By:      |            |
| Field Book:       | 336 + 211  |

C10-02

| : 8.00 | Lock to Lock Time  | : 6.0  |
|--------|--------------------|--------|
| : 8.50 | Steering Angle     | : 28.4 |
| : 8.00 | Articulating Angle | : 75.0 |
| . 8 50 | 5 5                |        |